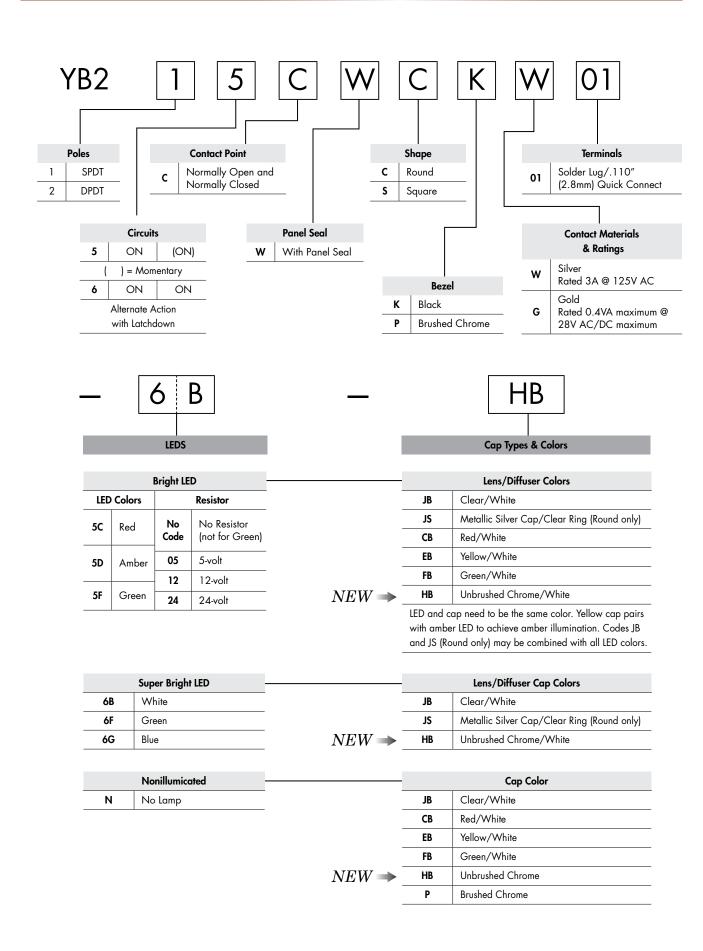

# **Cool Beauty**

YB2 Series
Half-mirrored buttons

NKK SWITCHES CO., LTD.

# These buttons have a stainless steel effect, with two sides, lit and unlit!

- Classy and Refined Stainless Steel-effect Buttons
- Enhanced Durability to Protect From UV Rays etc.
- Ready for Film Insertion (custom order) ... The picture or text stands out when lit

When unlit

n unlit Whei

Non-continuous Vapor Deposition Eliminates the Need for Antistatic Measures

#### Panel Seal Mechanism

This panel seal mechanism complies with IP65 under IEC 60529.

It greatly improves splash resistance and dust resistance.

#### **THEIPING to Save Space**

The switch body is a short 24.5mm, helping to save space.

- Panel front height is 1.8mm, in the slimmest class in the industry\*
- The slimmest class in the industry for a waterproof panel lts front height is 1.8mm.
- The protrusion of the front of the panel is reduced, helping to mount devices flush with the surface.
- It can prevent malfunctions.

#### Lightweight

Vapor deposition onto plastic gives the feeling of metal.

It also saves weight, compared to metal switches.

#### **Comfortable Operation Feel**

The combination of plastic flange and button produces a comfortable and pleasant operation feel with no sensation of metal parts chafing together.

\*Panel front height of the waterproof type: According to our investigation on January 1, 2014

### ▶ Main applications

FA/OA machinery, medical devices, kitchen equipment, measurement instruments, equipment installed outdoors (coin parking lots), equipment installed in stores (vending machines), etc.

## ▶ Sale start date

March 27, 2014

#### Operational button variations

| Fully-lit button for super-bright LEDs                    |       |
|-----------------------------------------------------------|-------|
| Accessories<br>Model name                                 |       |
| AT3017HB                                                  | TRAIL |
| Applicable light-emitting elements:AT-628, AT-634, AT-636 |       |

| Fully-lit button for super-bright LEDs                    |                                                                                                                                                                                                                                                                                                                                                                                                                                                                                                                                                                                                                                                                                                                                                                                                                                                                                                                                                                                                                                                                                                                                                                                                                                                                                                                                                                                                                                                                                                                                                                                                                                                                                                                                                                                                                                                                                                                                                                                                                                                                                                                                |
|-----------------------------------------------------------|--------------------------------------------------------------------------------------------------------------------------------------------------------------------------------------------------------------------------------------------------------------------------------------------------------------------------------------------------------------------------------------------------------------------------------------------------------------------------------------------------------------------------------------------------------------------------------------------------------------------------------------------------------------------------------------------------------------------------------------------------------------------------------------------------------------------------------------------------------------------------------------------------------------------------------------------------------------------------------------------------------------------------------------------------------------------------------------------------------------------------------------------------------------------------------------------------------------------------------------------------------------------------------------------------------------------------------------------------------------------------------------------------------------------------------------------------------------------------------------------------------------------------------------------------------------------------------------------------------------------------------------------------------------------------------------------------------------------------------------------------------------------------------------------------------------------------------------------------------------------------------------------------------------------------------------------------------------------------------------------------------------------------------------------------------------------------------------------------------------------------------|
| Accessories<br>Model name                                 |                                                                                                                                                                                                                                                                                                                                                                                                                                                                                                                                                                                                                                                                                                                                                                                                                                                                                                                                                                                                                                                                                                                                                                                                                                                                                                                                                                                                                                                                                                                                                                                                                                                                                                                                                                                                                                                                                                                                                                                                                                                                                                                                |
| AT3018HB                                                  | Tay Control of the Co |
| Applicable light-emitting elements:AT-625, AT-631, AT-632 |                                                                                                                                                                                                                                                                                                                                                                                                                                                                                                                                                                                                                                                                                                                                                                                                                                                                                                                                                                                                                                                                                                                                                                                                                                                                                                                                                                                                                                                                                                                                                                                                                                                                                                                                                                                                                                                                                                                                                                                                                                                                                                                                |

| Button for super-bright LEDs |  |
|------------------------------|--|
| Accessories<br>Model name    |  |
| AT3025HB                     |  |

Applicable light-emitting elements: AT-628, AT-634, AT-636, AT-625, AT-631, AT-632

#### Display on operational parts

A film inside the operational part can be used to display characters, symbols, etc.

Contact us as stated below if you need display service.

If you use film: Maximum film thickness is 0.1mm

#### **Precautions**

- Depending on the design shape and ink color, the design printed on the film may be visible from outside the button when it is unlit.
- We recommend cutout (negative color) text for improved visibility when text printed on film is lit.

The company name will change from April 1, 2014.

New company NKK SWITCHES CO., LTD.

New URL and e-mail (from April 1, 2014)

URL http://www.nkk.com/ E-mail nkkswitches@nkkswitches.co.jp