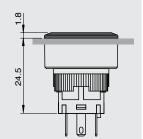

#### **THEIPING to Save Space**

The switch body is a short 24.5mm, helping to save space.

- Panel front height is 1.8mm, in the slimmest class in the industry\*
- The slimmest class in the industry for a waterproof panel lts front height is 1.8mm.
- The protrusion of the front of the panel is reduced, helping to mount devices flush with the surface.
- It can prevent malfunctions.

### Switch exterior diagram

▶ Refer to our website for common switch specifications, mounting hole dimensions, instructions, and other detailed information.