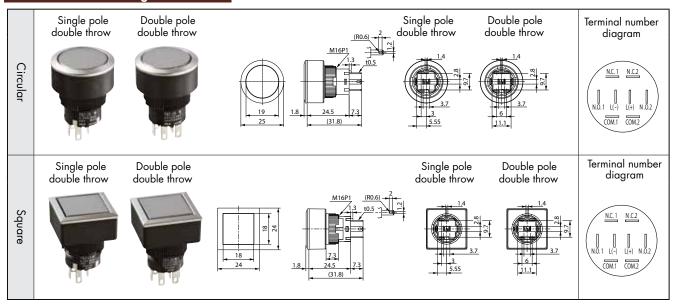

### Switch exterior diagram

▶ Refer to our website for common switch specifications, mounting hole dimensions, instructions, and other detailed information.