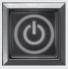

# These buttons have a stainless steel effect, with two sides, lit and unlit!

- Classy and Refined Stainless Steel-effect Buttons
- Enhanced Durability to Protect From UV Rays etc.
- Ready for Film Insertion (custom order) ... The picture or text stands out when lit

When unlit

n unlit Whei

Non-continuous Vapor Deposition Eliminates the Need for Antistatic Measures