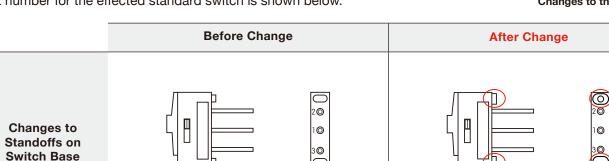

# **Changes to Standoffs on SM Series Slides**

Type of Change:

☑ Engineering Part Number

☑ Product ☑ Appearance

SM Series ultra-miniature slides will be undergoing changes. The revision will be a modification of the standoffs on the bottom of the switch body for both standard and custom switches. This change will not effect any other part of the switch, or its mechanical or electrical specifications. The part number for the effected standard switch is shown below.

Standoffs

Side View

SM Series Slides will have Changes to the Standoffs

Scale: 2/1

#### Effected Standard Part Number

**Bottom View** 

SM0320102