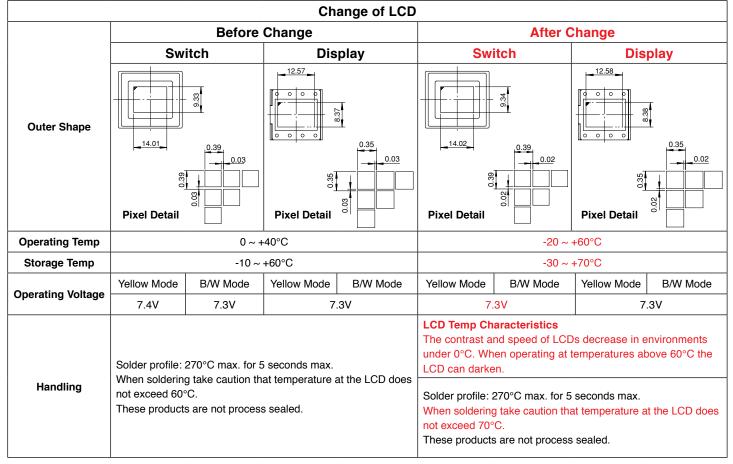

### Change of LCD of SmartSwitch 36 x 24 Switches & Displays

Type of Change:

Ø

- 🗹 Engineering 🔲 Part Number
  - Product 🗹 Appearance

LCD change for IS Series standard size LCD 36 x 24 Switches and Displays with yellow LCD mode and black/white LCD mode.

#### This change will affect the following products including all custom products, Easy Display Kit & Set.

IS15AACP4CF, IS15ABCP4CF, IS15ABCP4E, IS15ABCP4EF, IS15ABFP4B, IS15ABFP4RGB, IS01BCCF, IS01BCEF, IS01BCEF, IS01BFRGB

#### **Availability**

Change will be effective with December 2010 production.