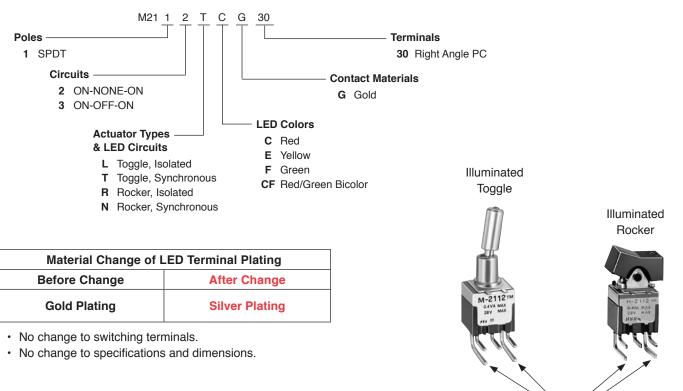

## **Change of LED Terminal Plating Material**

Type of Change:

Ø

Engineering

Part Number

🗹 Product 🛛 🗹 Appearance

The material of the LED terminal plating will change.

#### This change will affect the following products:

All right angle **M2100 Series** illuminated toggles (including custom products). All right angle **M2100 Series** illuminated rockers (including custom products).

### NIHON KAIHEIKI IND. CO., LTD.

LED

**Terminals** 

www.nikkaiswitches.com

715-1 Unane, Takatsu-ku, Kawasaki-shi, 213-8553, Japan Telephone +81-44-813-8008 • Fax +81-44-813-8038

СНЕ