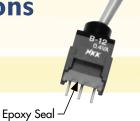

#### Change in Sealing Method

| Before Change                             | After Change                                        |
|-------------------------------------------|-----------------------------------------------------|
| Part Number This Side  Slot  Housing Base | Part Number This Side Epoxy Seal  Slot Housing Base |
| Ultrasonic Welding of Housing and Base    | Epoxy Seal Applied to Base                          |