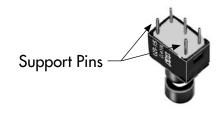

## **Support Pin Surface Finish**

**FROM** 

Tin Plating over Copper (Sn-Cu)
Gray in Color

TO

Gold Plating over Nickel (Au-Ni)
Gold in Color

GB Series Pushbuttons GB15AP

GB Series Illuminated Plungers GB15JPC GB15JPD GB15JPF