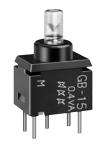

**GB Illuminated Plungers** 

Support pins finish has been changed to comply to RoHS standards. The change applies to the series as shown above, GB Pushbuttons and GB Illuminated Plungers, and only for single pole devices with straight PC terminals.

## **Support Pin Surface Finish**

**FROM** 

Tin Plating over Copper (Sn-Cu)
Gray in Color

TO

Gold Plating over Nickel (Au-Ni)
Gold in Color

GB Series Pushbuttons GB15AP

GB Series Illuminated Plungers GB15JPC GB15JPD GB15JPF