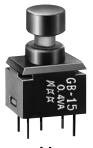

**GB Illuminated Plungers** 

Support pins finish has been changed to comply to RoHS standards. The change applies to the series as shown above, GB Pushbuttons and GB Illuminated Plungers, and only for single pole devices with straight PC terminals.

## **Support Pin Surface Finish**

**FROM** 

Tin Plating over Copper (Sn-Cu)
Gray in Color

TO

Gold Plating over Nickel (Au-Ni)
Gold in Color

GB Series Pushbuttons GB15AP

GB Series Illuminated Plungers GB15JPC GB15JPD GB15JPF