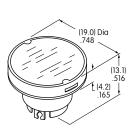

Shortest above-panel dimension (1.8mm) in the industry for splashproof design.

19mm diameter tamper resistant actuator.

Short body of .965" (24.5mm) conserves behind-panel space.

Meets IP65 of IEC60529 standards (similar to NEMA 4 and 13), providing dust tight and splashproof panel seal protection.