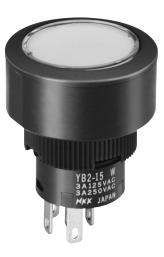

#### **TYPICAL SWITCH**

Shortest above-panel dimension (1.8mm) in the industry for splashproof design.

19mm diameter tamper resistant actuator.

Short body of .965" (24.5mm) conserves behind-panel space.

Meets IP65 of IEC60529 standards (similar to NEMA 4 and 13), providing dust tight and splashproof panel seal protection.