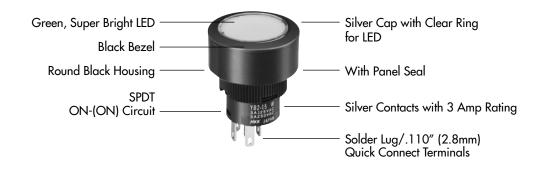

#### CAP & CAP COLOR

AT3020 Cap with Illuminated Ring *NEW* for Bright or Super Bright LEDs

Cap Color Available:

JS

Silver Cap with Clear Ring

Material: Polycarbonate (Lens & Insert)

#### Actual Size

**Series YB2** 

NKK <mark>nikkai</mark> <sub>e</sub>

General information and basic specifications are presented here for customers who want to do their own legends.