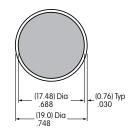

Shortest above-panel dimension (1.8mm) in the industry for splashproof design.

19mm diameter tamper resistant actuator.

Short body of .965" (24.5mm) conserves behind-panel space.

Meets IP65 of IEC60529 standards (similar to NEMA 4 and 13), providing dust tight and splashproof panel seal protection.