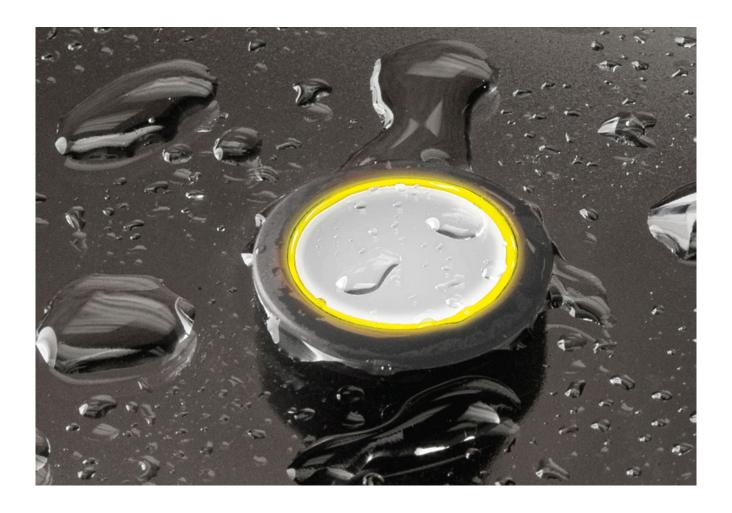

## Distinctive Characteristics

Bright ring illumination in choice of blue, green, red, white and amber.

22mm pushbutton with distinct, crisp actuation.

New ring illumination is available now, besides full face illumination or nonilluminated options.

Shortest above-panel dimension (1.8mm) in the industry for splashproof design.

19mm diameter tamper resistant actuator.

Short body of .965" (24.5mm) conserves behind-panel space.

Meets IP65 of IEC60529 standards (similar to NEMA 4 and 13), providing dust tight and splashproof panel seal protection.

#### CAP & CAP COLOR

AT3020 Cap with Illuminated Ring *NEW* for Bright or Super Bright LEDs

Cap Color Available:

JS

Silver Cap with Clear Ring

Material: Polycarbonate (Lens & Insert)