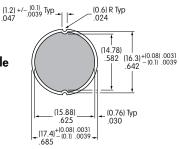

|       | Note: Refer to Contact 148 for additional<br>information on YB2 Series, including General<br>Specifications and LED Specifications. |                                                                                                                                                        |  |

#### Actual Size

**Series YB2** 

NKK <mark>nikkai</mark> <sub>e</sub>



General information and basic specifications are presented here for customers who want to do their own legends.

#### **Recommended Print Methods:**

Shaded Area is Printable

Laser Etch on clear lens, Screen Print or Pad Print on lens. Epoxy based ink is recommended.



#### Recommended Print Method:

Screen Print; Epoxy based ink is recommended.

Shaded Area is Printable Areas for Film Insert



#### **Additional Methods**

Areas for Lens

Additional methods for legends are engraving the cap and laser printing on the cap. Maximum depth for engraving is .012" (0.3mm) on the cap lens. Enamel paint is recommended to fill the engraved area.

#### HANDLING & PRECAUTIONS



LEDs are electrostatic sensitive devices. When installing and handling LEDs, use an electrostatic protected work station to prevent LED damage.

Refer to Contact 148 for assembly instructions.



#### Nihon Kaiheiki Ind. Co., Ltd.

715-1 Unane, Takatsu-ku, Kawasaki-shi, 213-8553 Japan www.nikkaiswitches.com E-mail: overseas@nikkai.co.jp