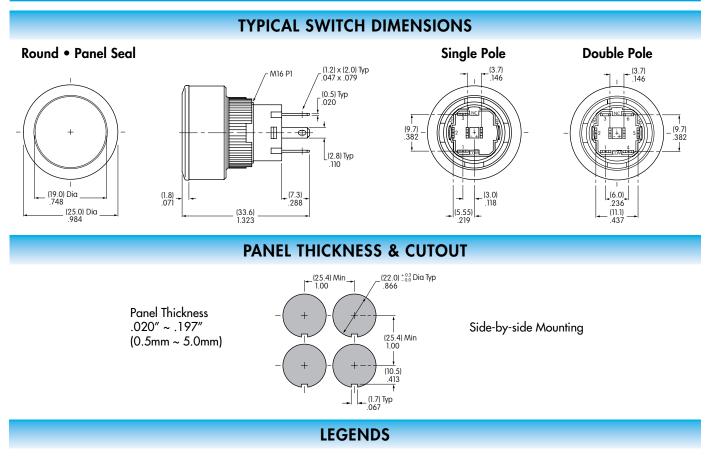

#### **TYPICAL SWITCH**

#### DESCRIPTION FOR TYPICAL ORDERING EXAMPLE

YB215CWCKW01-6F-JS