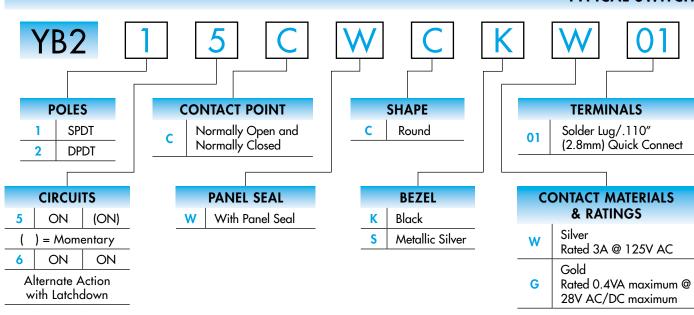

#### DESCRIPTION FOR TYPICAL ORDERING EXAMPLE

YB215CWCKW01-6F-JS

#### **ORDERING EXAMPLE**

Communication equipment

• Amusement equipment

• Operation panels

• Wireless application devices

Note: See Contact 148 for description of additional cap options.

| - 6 F          |         |                                               |                                | —     | JS                                                                                                                                  |                                                                                                                                                        |  |
|----------------|---------|-----------------------------------------------|--------------------------------|-------|-------------------------------------------------------------------------------------------------------------------------------------|--------------------------------------------------------------------------------------------------------------------------------------------------------|--|
| LEDS           |         |                                               |                                |       |                                                                                                                                     | CAP TYPES & COLORS                                                                                                                                     |  |
| Bright LED     |         |                                               |                                |       |                                                                                                                                     | Lens/Diffuser Colors                                                                                                                                   |  |
| LED            | Colors  | Resistor                                      |                                |       | JB                                                                                                                                  | Clear/White                                                                                                                                            |  |
| 5C             | Red     | No Code                                       | No Resistor<br>(not for Green) | NEW   | JS                                                                                                                                  | Silver Cap/Clear Ring                                                                                                                                  |  |
| 5D             | Amber   | 05                                            | 5-volt                         | · · · | CB                                                                                                                                  | Red/White                                                                                                                                              |  |
|                |         | 12                                            | 12-volt                        |       | EB                                                                                                                                  | Yellow/White                                                                                                                                           |  |
| 5F             | Green   | 24                                            | 24-volt                        |       | FB                                                                                                                                  | Green/White                                                                                                                                            |  |
|                |         |                                               |                                |       | Yellov<br>am                                                                                                                        | D & cap need to be the same color.<br>v cap pairs with amber LED to achieve<br>ber illumination. Codes JB & JS may<br>be combined with all LED colors. |  |
|                | Sup     | er Bright LE                                  | D                              |       | Lens/Diffuser Cap Colors                                                                                                            |                                                                                                                                                        |  |
| 6B             | White   |                                               |                                | JB    | Clear/White                                                                                                                         |                                                                                                                                                        |  |
| 6F             | F Green |                                               | NEW                            | JS    | Silver Cap/Clear Ring                                                                                                               |                                                                                                                                                        |  |
| 6G             | Blue    |                                               |                                |       |                                                                                                                                     | ·                                                                                                                                                      |  |
| Nonilluminated |         |                                               |                                |       |                                                                                                                                     | Cap Color                                                                                                                                              |  |
| N              | No Larr | ιp                                            |                                | S     | Metallic Silver                                                                                                                     |                                                                                                                                                        |  |
|                |         | -                                             |                                |       | JB                                                                                                                                  | Clear/White                                                                                                                                            |  |
|                |         |                                               |                                |       | СВ                                                                                                                                  | Red/White                                                                                                                                              |  |
|                |         |                                               |                                |       | EB                                                                                                                                  | Yellow/White                                                                                                                                           |  |
|                | IMPO    | RTANT:                                        |                                |       | FB                                                                                                                                  | Green/White                                                                                                                                            |  |
|                | with m  | eries Pushbu<br>etallic silver<br>are UL peno | bezel                          |       | Note: Refer to Contact 148 for additional<br>information on YB2 Series, including General<br>Specifications and LED Specifications. |                                                                                                                                                        |  |