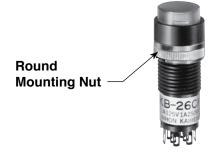

## **Change of Finish on KB Series Mounting Nut**

Type of Change:

Engineering

□ Part Number

✓ Product

☑ Appearance

KB Series bushing mount switches and indicators will have a change to the knurled nut surface finish. This change will affect the square, round and rectangular devices. The surface finish change will not affect dimensions; the tone of the color will be slightly different as a result of the change.

## Mounting Nut on All Shapes of KB Bushing Mount

- Square
- Round
- Rectangular

| Mounting Nut   |                                      |
|----------------|--------------------------------------|
| Before Change  | After Change                         |
| Nickel Plating | Zinc Plating<br>with Chromate Finish |