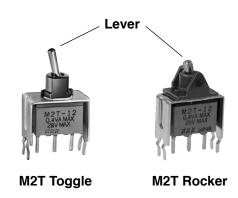

## **Change to Plating Material of M2T Series Levers**

Type of Change:

☑ Engineering

□ Part Number

✓ Product 
✓ Appearance

M2T Series toggle and rocker switches will have a change to the surface material of the levers.

## This change will affect the following products:

All M2T toggle switches, including custom products All M2T rocker switches, including custom products

The change will only affect the surface material of the lever. The color of the lever will be slightly different. No change of dimensions.