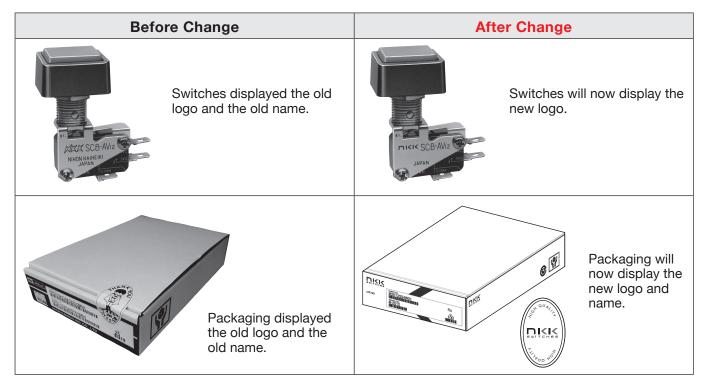

## Changes to Name, Logo and Product Packaging

Type of Change:

□ Engineering□ Part Number□ Product☑ Appearance

For over 60 years, NKK has been committed to the manufacturing of industrial switches, and we value the trust our customers place in our quality and technological expertise. We are dedicated to advancing our reputation as a global company.

As a result of our globalization and simplification of procedures around the world, our group companies will change their names from "Nihon Kaiheiki" to "NKK Switches". Accordingly, there will be modifications made to the logo on NKK Switches' products and to packaging design.

Following are examples of the logo, company name and product packaging changes.

Contact the factory if more details are needed.

#### **Effective Date**

Changes to logo, company name and product packaging will be effective April 1, 2014.