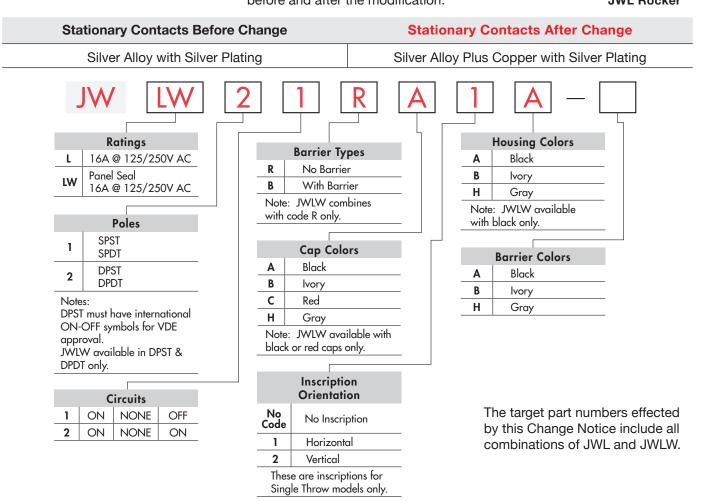

## **Change to JWL & JWLW Rockers' Contact Material**

Type of Change:

☑ Engineering

□ Part Number

✓ Product

□ Appearance

JWL and JWLW rockers will have a revision to the stationary contact material. The material will change from silver alloy with silver plating to silver alloy plus copper with silver plating. This change will effect all single and double pole models, both standard and custom. The following table describes the difference before and after the modification.