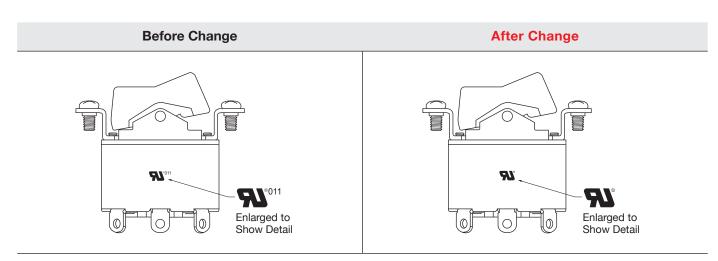

## **Deletion of Factory Code on SW3006A/U Case**

Type of Change:

- Engineering 
  Part Number
- □ Product ☑ Appearance

The SW Series rocker SW3006A/U will have a change to the printing on the case. Currently, the switch case has a UL marking and a factory code of 011. This will be revised to the same UL marking but without the numeric code. This change will effect both standard and custom models of SW3006A/U. The following table illustrates the differences before and after the revisions.