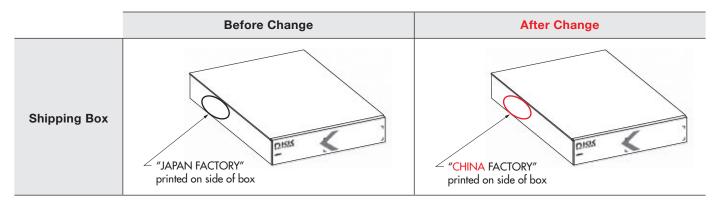

## Changes to Production of Spot Illuminated Caps for YB Pushbuttons

Type of Change:

- Engineering 
   Part Number
- □ Product ☑ Appearance

There will be a production change for YB Spot Illuminated Caps with built-in LEDs. The location of production will change for AT3010 square, AT3011 round and AT3012 rectangular caps, and the box in which the switches are packaged for shipping will read "CHINA FACTORY" instead of "JAPAN FACTORY." These modifications will apply to standard and custom products.

## Notes

There are no changes to the cap assembly's dimensions or specifications. The location of production on the box may vary depending on the part number. Contact the factory if more details are needed.