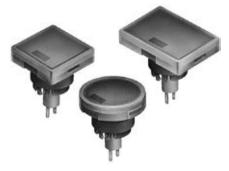

## Changes to Production of Spot Illuminated Caps for YB Pushbuttons

Type of Change:

- Engineering 
   Part Number
- □ Product ☑ Appearance

There will be a production change for YB Spot Illuminated Caps with built-in LEDs. The location of production will change for AT3010 square, AT3011 round and AT3012 rectangular caps, and the box in which the switches are packaged for shipping will read "CHINA FACTORY" instead of "JAPAN FACTORY." These modifications will apply to standard and custom products.

| <ul> <li>YB Spot Illuminated Caps Effected by Production Location Change</li> </ul> |                                              |                    |
|-------------------------------------------------------------------------------------|----------------------------------------------|--------------------|
| AT3010 Square                                                                       | AT3011 Round                                 | AT3012 Rectangular |
| •                                                                                   | single or bicolor, with or without resistor, |                    |