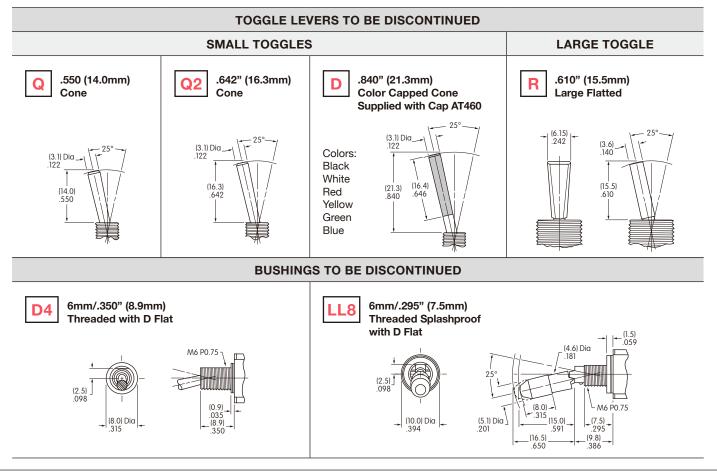

#### Type of Change:

☑ Engineering ☑ Part Number

□ Product □ Appearance

NKK Switches will be discontinuing a limited number of models from the M Series Toggles. This will apply to standard and custom switches, including those with UL and CSA markings. Below and the following page highlight the various options of toggles to be discontinued: those with specific levers, bushings and terminals.