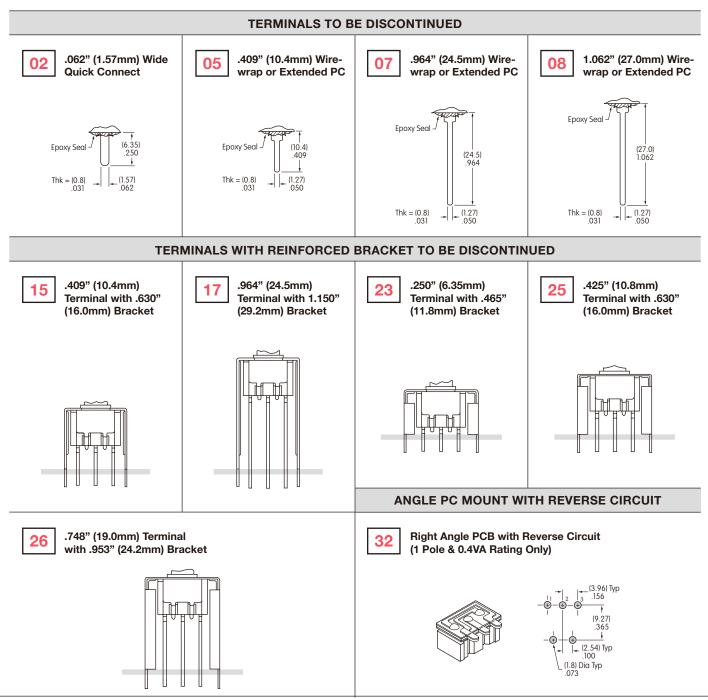

#### Type of Change:

☑ Engineering ☑ Part Number

□ Product □ Appearance

NKK Switches will be discontinuing a limited number of models from the M Series Toggles. This will apply to standard and custom switches, including those with UL and CSA markings. Below and the following page highlight the various options of toggles to be discontinued: those with specific levers, bushings and terminals.